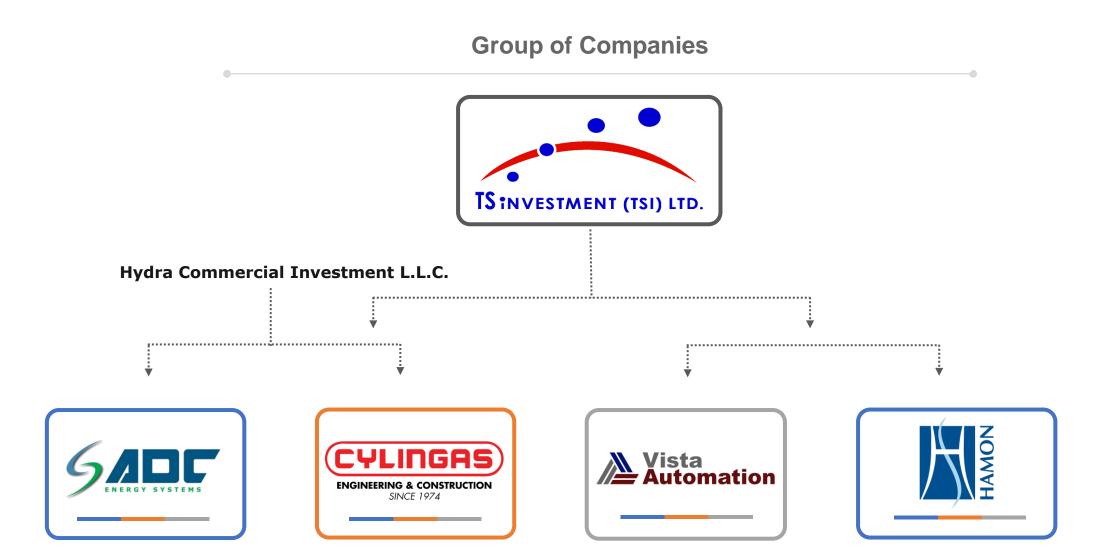

#### **OUR GROUP OF COMPANIES**

## **OUR GROUP OF COMPANIES**

**TS investment** is the holding company for a diversified portfolio in many disciplines from Oil & Gas, Energy through various group companies present in the GCC region.

**ADC Energy Systems LLC, (ADC)** an EPC and solution provider company serving multiple energy fields. The journey over the last 15 years has led us to deliver over 800,000 TR cooling capacity, 700 MW electrical distribution capacity and 1,200,000 gpm pumping and piping capacity across GCC.

**Cylingas Company LLC, (CCL)** was taken over in 2018 by our group and was formerly an ENOC company, Emirates National Oil Company Group and a wholly owned company of the Government of Dubai, established in 1974. CCL is a turnkey EPC & fabrication solution provider for Design, Engineering, Construction and fabrication of Oil and Gas Storage Tanks, Thermal Energy Storage Tanks, Spherical tanks, API 650 and 620 Vertical Storage Tanks, Pressure Vessels, Process Equipment, Pipeline Spools and all kinds of Steel Products. To date, Cylingas head office and its 30,000 Sq M fabrication yard in Dubai, has a subsidiary company in Abu Dhabi and carries EPC projects for various developments all the way from in Fujairah, to Habshan, Ruwais, Bab, ADNOC oil fields as well as Saudi Arabia.

Vista Automation **Hamon Cooling Towers Company, (HCTC)** is a DAFZA company started in 2004 in partnership with HTE, whose industrial activity goes back to the very beginning of the 20th century. The company is a leading provider technologies and equipment such as Cooling Systems (CS), Air Quality Systems (AQS), Chimneys, Heat Recovery Steam Generators (HRSG) & Waste Heat Boilers (WHB). Over the last two decades, HCTC have delivered equipment to many projects in the GCC region. To mention a few, Dubai Airport, Jebel ALI Airport, Emal power generation, Jeddah airport, King Abdullah Financial District, others for ADNOC, Aramco and many more.