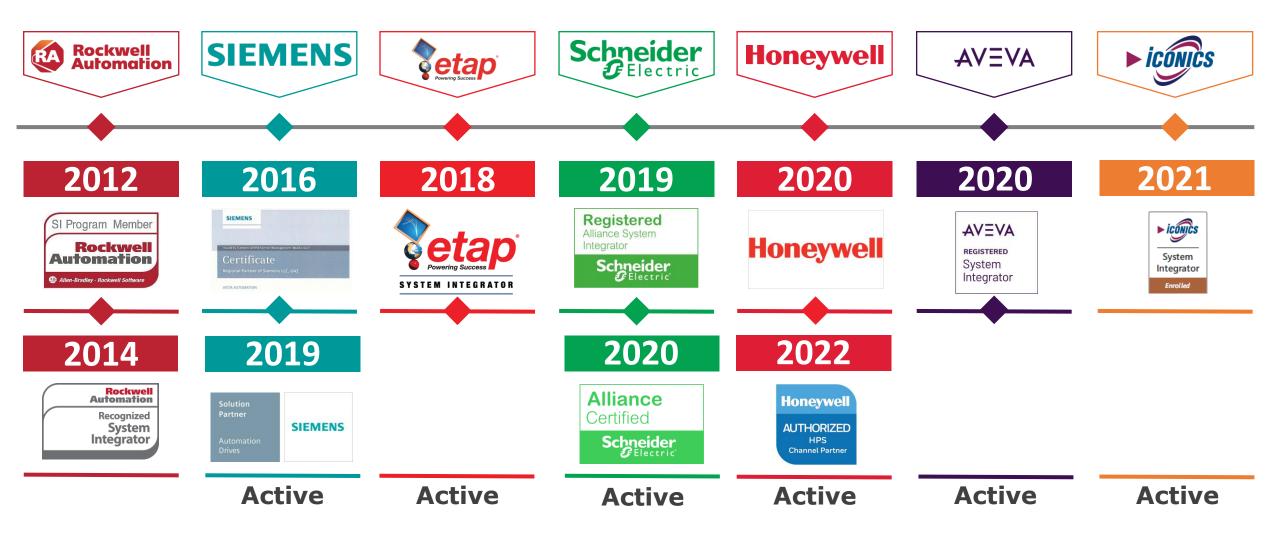

, Ruwais, Bab, ADNOC oil fields as well as Saudi Arabia.



Vista Automation **Hamon Cooling Towers Company, (HCTC)** is a DAFZA company started in 2004 in partnership with HTE, whose industrial activity goes back to the very beginning of the 20th century. The company is a leading provider technologies and equipment such as Cooling Systems (CS), Air Quality Systems (AQS), Chimneys, Heat Recovery Steam Generators (HRSG) & Waste Heat Boilers (WHB). Over the last two decades, HCTC have delivered equipment to many projects in the GCC region. To mention a few, Dubai Airport, Jebel ALI Airport, Emal power generation, Jeddah airport, King Abdullah Financial District, others for ADNOC, Aramco and many more.

#### WHAT WE SERVE



Vista Automation

#### **AUTHORIZED SYSTEM INTEGRATOR MILESTONES**





## **EXECUTED PROJECTS / MARKET SEGMENTS**

**Oil & Gas and Petrochemicals** 15% **District Cooling** Water & Wastewater 50% 25% **Turbine Inlet Air Cooling Metals** 5% 5% % of Projects •••••• per Market ----Segment



## **GLOBAL AUTOMATION SOLUTION PROVIDER**







## **INDUSTRIAL AUTOMATION SOLUTIONS**



- Certified by All main OEMs
- Turnkey Solutions Provider (I&C)
- PLC/SCADA Based Solutions
- DCS Based Solutions

Vista Automation

Reporting & Interface with Business Layer





#### **ASSET PERFORMANCE MANAGEMENT SOLUTIONS**



- Online Asset Condition Monitoring Solutions
- Asset Protection & Status Prediction
- Vibration, Temperature, & Current
- Vibration Analysis and Diagnostics Software
- Reliability-Centered-Maintenance Strategy Implementation





#### **Containerized El