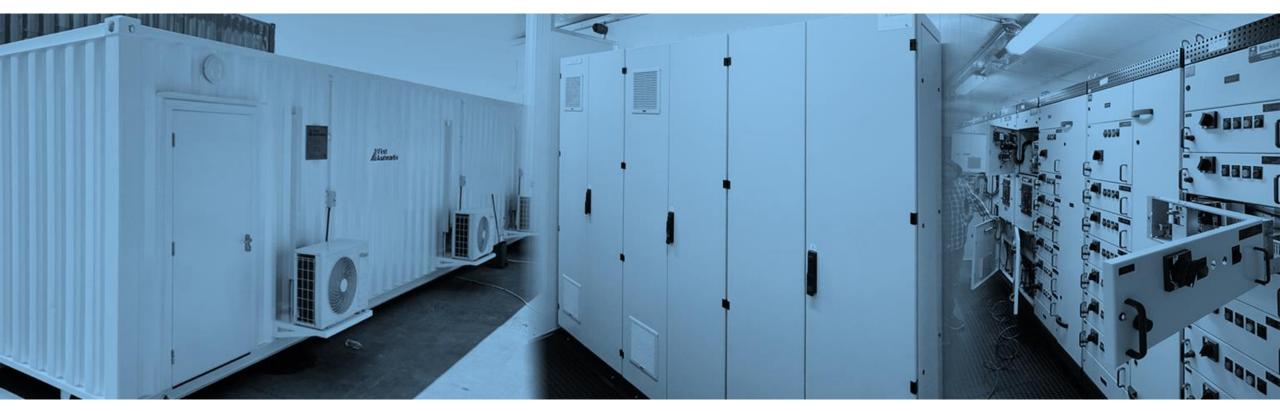

#### **Containerized Electrical & Controls Solutions (E-House)**

- Design and Build of the E-House
- Design, Build, and Installation of the Electrical Panels inside the E-House
- Design, Build, and Installation of the Control System inside the E-House
- Design, Build, and Installation of the Control Room Setup inside the E-house

#### **Containerized Electrical & Controls Solutions (E-House)**

- **Far West Gas Compression Station Containerized Control System and LV MCC**
- Al-Baraka Water Injection Station Containerized Control System
- Gas Compression Station at Tatweer Petroleum Bahrain